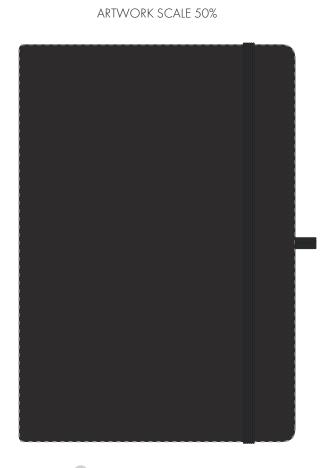

Product and Artwork Proof

BLACK NEBRASKA

Your Ref: Quantity: Product Code: QS0645
Our Ref: Version: 1 Product Colour: BLACK

**PRINTING CONCERNS:** 

We stock this item in the following colours

Due to the nature of the product the print position may vary by 2 - 3 mm

**PANTONE REFERENCE(S)** 

Full colour edge to edge

Product Image for visualisation - colours may vary

CENTRED TO PRINT AREA

CENTRED TO NOTEBOOK